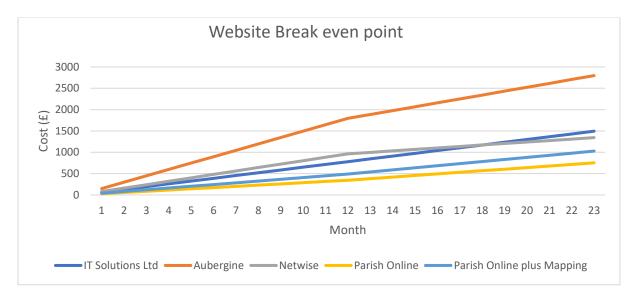

| 527 | Website<br>To consider                                                                                                               | changing website providers                                                                                            |  |  |  |  |  |  |  |  |  |
|-----|--------------------------------------------------------------------------------------------------------------------------------------|-----------------------------------------------------------------------------------------------------------------------|--|--|--|--|--|--|--|--|--|
|     | RESOLVED                                                                                                                             | that provider be changed to Parish Online (copy of report herewith)                                                   |  |  |  |  |  |  |  |  |  |
| 528 | <b>Reports</b><br>To receive a                                                                                                       | a report from the Clerk detailing what has been worked on in July (copy herewith)                                     |  |  |  |  |  |  |  |  |  |
|     | To receive a report from the RFO detailing what has been worked on in July                                                           |                                                                                                                       |  |  |  |  |  |  |  |  |  |
|     | <b>RESOLVED</b> that the RFO has applied for a grant for 4 metal seats – Queens Jubilee, British Legion, King's Coronation and D Day |                                                                                                                       |  |  |  |  |  |  |  |  |  |
|     | <b>RESOLVED</b> that RFO is still trying to sort a £2200 grant – still trying to find more information on this                       |                                                                                                                       |  |  |  |  |  |  |  |  |  |
|     | RESOLVED to date                                                                                                                     | that Bank reconciliations, expenditure, financial transactions and monitoring report were up                          |  |  |  |  |  |  |  |  |  |
| 529 | Planning A                                                                                                                           | pplications (circulated prior to meeting)                                                                             |  |  |  |  |  |  |  |  |  |
|     |                                                                                                                                      | that the following applications are received, and the Planning Authority be advised of the<br>oservations as follows: |  |  |  |  |  |  |  |  |  |
|     | Application                                                                                                                          | n Ref: 24/0354                                                                                                        |  |  |  |  |  |  |  |  |  |
|     | Proposal:                                                                                                                            | Erection Of Detached Outbuilding To Form A Residential Annexe To<br>Provide Ancillary Accommodation                   |  |  |  |  |  |  |  |  |  |
|     | Location:                                                                                                                            | Tall Trees, Sandysike, Longtown, Carlisle, CA6 5SR<br>NO OBSERVATIONS                                                 |  |  |  |  |  |  |  |  |  |
|     | Application                                                                                                                          | n Ref: 24/0391                                                                                                        |  |  |  |  |  |  |  |  |  |
|     | Proposal:                                                                                                                            | Erection Of storage shed for timber storage and grading                                                               |  |  |  |  |  |  |  |  |  |
|     | Location:                                                                                                                            | TG Norman (Timber) Ltd site 25, Longtown, Carlisle, CA6 5TR<br><b>NO OBSERVATIONS</b>                                 |  |  |  |  |  |  |  |  |  |
|     | Application                                                                                                                          | n Ref: 24/0372                                                                                                        |  |  |  |  |  |  |  |  |  |
|     | Proposal:                                                                                                                            | Erection of Detached Annexe                                                                                           |  |  |  |  |  |  |  |  |  |
|     | Location:                                                                                                                            | Woodhead, Longtown, Carlisle CA6 5TS<br><b>NO OBSERVATIONS</b>                                                        |  |  |  |  |  |  |  |  |  |
|     | Application                                                                                                                          | n Ref: 24/0486                                                                                                        |  |  |  |  |  |  |  |  |  |
|     | Proposal:                                                                                                                            | Re-concreting of Farmyard                                                                                             |  |  |  |  |  |  |  |  |  |
|     | Location:                                                                                                                            | Fauld Farm, Arthuret Road, Longtown, Carlisle CA6 5SN<br>NO OBSERVATIONS                                              |  |  |  |  |  |  |  |  |  |